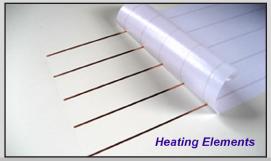

# **ClearView II Defrosters**

Aftermarket defrosting DIY kits that include the heating elements, wire harness, connectors and electrical control systems

# Simple Window Defrosting

Easy to apply copper grid systems are designed to fit over 450 different configurations.