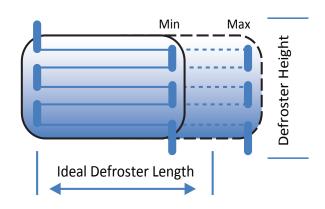

#### 4 - Easy On-Line Steps to Order

- determine defroster area
- measure length and width of grid
- find height from on-line site
- find length from on-line site

Then Order at www.frostfighter.com