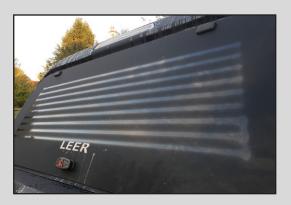

# Frost Fighter® ClearView II

Defroster Installation and Replacement Made Easy



# After Market Defroster Systems & Solutions

- Hundreds of Applications
- Over 450 defroster sizes in 12 and 24 volt
- Easy to Install

Easy to install defrosters and controls with proven heating performance and a professional factory look.

ClearView II Defrosters reliably melt snow and ice even in the coldest winter conditions.













# **ClearView II Defrosters**

Aftermarket defrosting DIY kits that include the heating elements, wire harness, connectors and electrical control systems



# Simple Window Defrosting

Easy to apply copper grid systems are designed to fit over 450 different configurations.



# **Easy Ordering**

#### 4 - Easy On-Line Steps to Order

- determine defroster area
- measure length and width of grid
- find height from on-line site
- find length from on-line site

Then Order at www.frostfighter.com



### **Complete Installation Kit**

ClearView II defrosters include ThermaSync® controls and full wire harness installation kit. Individual defrosters and controls are also available.

ThermaSync® Defroster Controller with LED Switch



Installation Pack with Wire Harness and Connectors