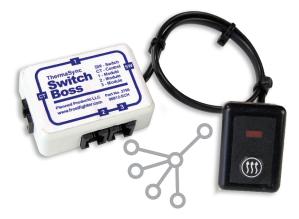

#### **Switch Boss Defroster Control**

This control enables several ClearView II defrosters to be activated from a single master switch. Each defroster's ThermaSync® control is plugged into the Switch Boss. Up to four defrosters per Switch Boss can be used. The networked defrosters can be different sizes. Automatic timing is set by the Master.

ThermaSync® Switch Boss activates several defrosters from a single switch.