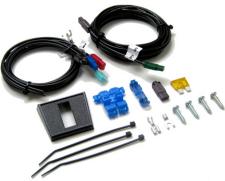

### **Complete Installation Kit**

ClearView II defrosters include ThermaSync® controls and full wire harness installation kit. Individual defrosters and controls are also available.

ThermaSync® Defroster Controller with LED Switch

Installation Pack with Wire Harness and Connectors

Switch Boss for Multiple System Networking