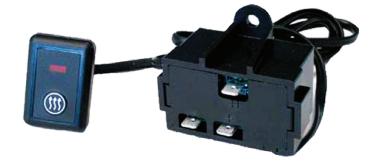

### **Complete Installation Kit**

ClearView II defrosters include ThermaSync® controls and full wire harness installation kit. Individual defrosters and controls are also available.

ThermaSync® Defroster Controller with LED Switch

Installation Pack with Wire Harness and Connectors

Switch Boss for Multiple System Networking

# ThermaSync® Defroster Control Systems

For use with ClearView II Defrosters. Available in 12 or 24 volts, automatic or adjustable timers shutoff and variable modulation settings

# ThermaSync® Defroster Controls

Frost Fighter ThermaSync® defroster controls are the perfect companion for ClearView II and other defrosters.

Available in four models from the simple automatic ten minute timing to more sophisticated adjustable automatic shut off timing, power modulation and network control allowing a single switch to control multiple defrosters.