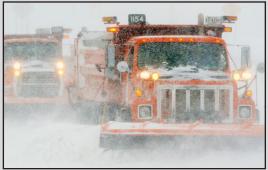

# Frost Fighter® ClearView II

Defroster Installation and Replacement Made Easy



# After Market Defroster Systems & Solutions

- Hundreds of Applications
- Over 450 defroster sizes in 12 and 24 volt
- Easy to Install

Easy to install defrosters and controls with proven heating performance and a professional factory look.

ClearView II Defrosters reliably melt snow and ice even in the coldest winter conditions.













# **ClearView II Defrosters**

Aftermarket defrosting DIY kits that include the heating elements, wire harness, connectors and electrical control systems



# Simple Window Defrosting

Easy to apply copper grid systems are designed to fit over 450 different configurations.



# **Easy Ordering**

#### 4 - Easy On-Line Steps to Order

- determine defroster area
- measure length and width of grid
- find height from on-line site
- find length from on-line site

Then Order at www.frostfighter.com



### **Complete Installation Kit**

ClearView II defrosters include ThermaSync® controls and full wire harness installation kit. Individual defrosters and controls are also available.

ThermaSync® Defroster Controller with LED Switch



Installation Pack with Wire Harness and Connectors



S