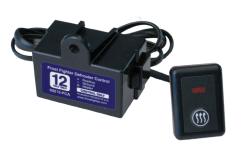

### **Complete Installation Kit**

ClearView II defrosters include ThermaSync® controls and full wire harness installation kit. Individual defrosters and controls are also available.

ThermaSync® Defroster Controller with LED Switch

# ThermaSync® Defroster Control Systems

For use with ClearView II Defrosters. Available in 12 or 24 volts, automatic or adjustable timers shutoff and variable modulation settings

# ThermaSync® Defroster Controls

Frost Fighter ThermaSync® defroster controls are the perfect companion for ClearView II and other defrosters.

Available in four models from the simple automatic ten minute timing to more sophisticated adjustable automatic shut off timing, power modulation and network control allowing a single switch to control multiple defrosters.