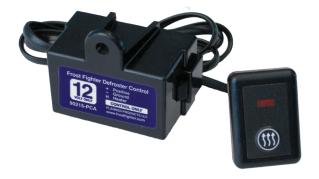

# ThermaSync® Defroster Control Systems

For use with ClearView II Defrosters. Available in 12 or 24 volts, automatic or adjustable timers shutoff and variable modulation settings

# ThermaSync® Defroster Controls

Frost Fighter ThermaSync® defroster controls are the perfect companion for ClearView II and other defrosters.

Available in four models from the simple automatic ten minute timing to more sophisticated adjustable automatic shut off timing, power modulation and network control allowing a single switch to control multiple defrosters.