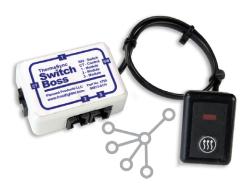

#### **Switch Boss Defroster Control**

This control enables several ClearView II defrosters to be activated from a single master switch. Each defroster's ThermaSync® control is plugged into the Switch Boss. Up to four defrosters per Switch Boss can be used. The networked defrosters can be different sizes. Automatic timing is set by the Master.

ThermaSync® Switch Boss activates several defrosters from a single switch.